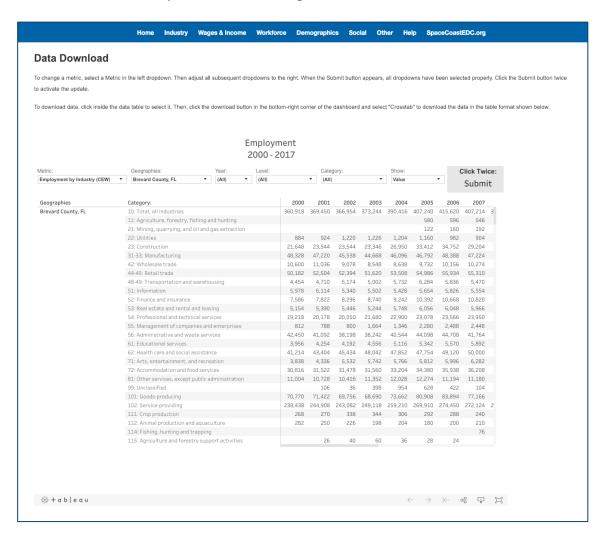

#### "Other" Tab

By choosing "Other" in the menu bar, you can access some special content.

Data Download will allow you to download large amounts of data in Excel or CSV formats.