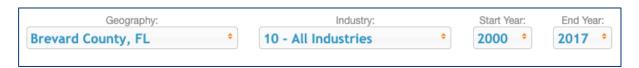

You can change the Graphs by using the **Filter bar**, underneath the menu bar, circled above and shown below. You can filter to look at a specific location, industry and change which years the data will display.