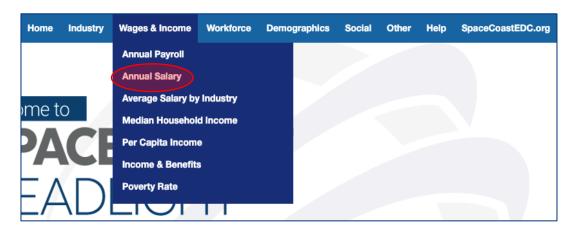

Let's try clicking into a data category to see how it works. Let's use "Annual Salary" for our example.