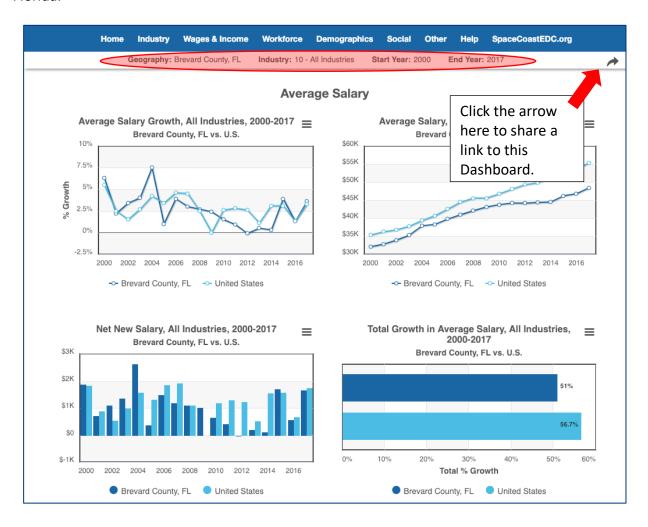

#### **Data Dashboards**

We call this page a Dashboard and each Dashboard will have a number of Graphs related to the data topic you choose. Below, you can see data for "Annual Salary" for the Space Coast of Florida.

You can change the Graphs by using the **Filter bar**, underneath the menu bar, circled above and shown below. You can filter to look at a specific location, industry and change which years the data will display.

## **Graphs**

Below is the top-left Graph from the Annual Salary Dashboard above. By hovering over the Graph, you can get more detailed information about the Graph itself.

Click on the three lines (the "hamburger icon") in the upper right-hand corner to see different options for downloading and to print the Graph. You can see those options below.