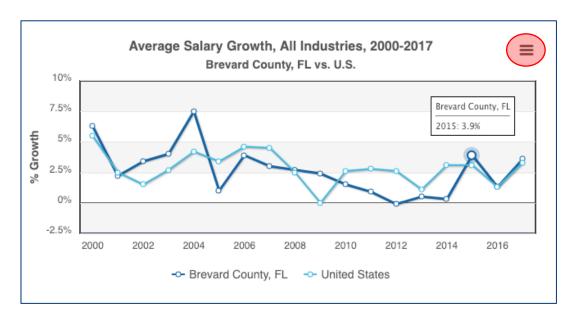

## **Graphs**

Below is the top-left Graph from the Annual Salary Dashboard above. By hovering over the Graph, you can get more detailed information about the Graph itself.

Click on the three lines (the "hamburger icon") in the upper right-hand corner to see different options for downloading and to print the Graph. You can see those options below.

| Print chart               |
|---------------------------|
|                           |
| Download PNG image        |
| Download PDF document     |
| Download SVG vector image |
| Download CSV              |
| Download XLS              |